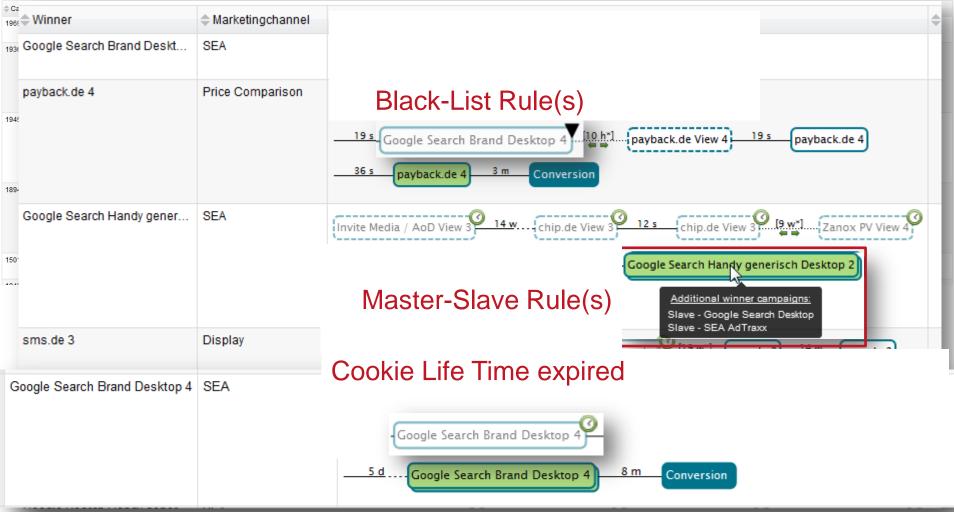

# **Customer Journey Report**

| Marketing Channe | I Campaign    |            |                                             |                  |                   |
|------------------|---------------|------------|---------------------------------------------|------------------|-------------------|
| CJ (Channel)     | w             | contains   | V     Please select                         |                  |                   |
| Add filter       |               |            |                                             | Apply            | Clear all filters |
| ₩ <b>*</b>       |               |            |                                             |                  |                   |
| \$               | Conversions 💠 | Percentage | \$ Journey                                  | Average duration | Revenue           |
| •                | 1.076         | 8,99 %     | Google Search Brand Desktop 4               | 23 hours         | 101.01            |
| ۶.               |               | 5,27 %     | TD Private 4 Conversion                     | 4 days           | 1000010           |
| Þ                | 402           | 3,23 %     | Zanox 4 Conversion                          | 2 days           | 100.010           |
| Þ                | 100           | 2,67 %     | Google Search Brand-Combi Desktop 4         | 18 hours         | 1000.00           |
| Þ                | 245           | 2,65 %     | TD Private PayBack 4 Conversion             | 1 days           | 1000              |
| Þ                | 10.0          | 2,38 %     | TD Public 4                                 | 10 hours         | 10000             |
| Þ                | 100           | 1,91 %     | Affilinet 4 3.d. Conversion                 | 3 days           | 1.000.014         |
| Þ                |               | 1,59 %     | (chip.de View 8) 2.W. Conversion            | 2 weeks          | 100.000           |
| Þ                | 100           | 1,55 %     | Conversion                                  | 3 days           | 1000              |
| •                | 19            | 1,37 %     | Google Search Desktop 4.W. Conversion       | 4 weeks          | 10000             |
| •                |               | 1,29 %     | TD Private 4 23h Conversion                 | 3 days           | 177,000           |
| Þ                | - 10          | 1,22 %     | Google Search Brand Desktop 4               | 3 days           | 100.00            |
| •                | 108           | 1,03 %     | Invite Media / AoD View 3 - 2.W. Conversion | 2 weeks          | 10.00             |
| •                | 100           | 0,97 %     | Chip.de View 3                              | 2 weeks          | 100010            |
| •                | 108           | 0,95 %     | (payback.de View) m (payback.de Conversion  | 53 minutes       | 100.00            |
|                  | 480           |            |                                             |                  | -                 |