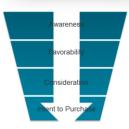

# Phases of Purchase Decision Making

Awareness: Sensitize & Create Awareness!

Favorability: Satisfy the hunger for information!

Consideration: Support narrowing down alternatives!

#### Intent to Purchase:

Trigger the ultimate conversion decision!