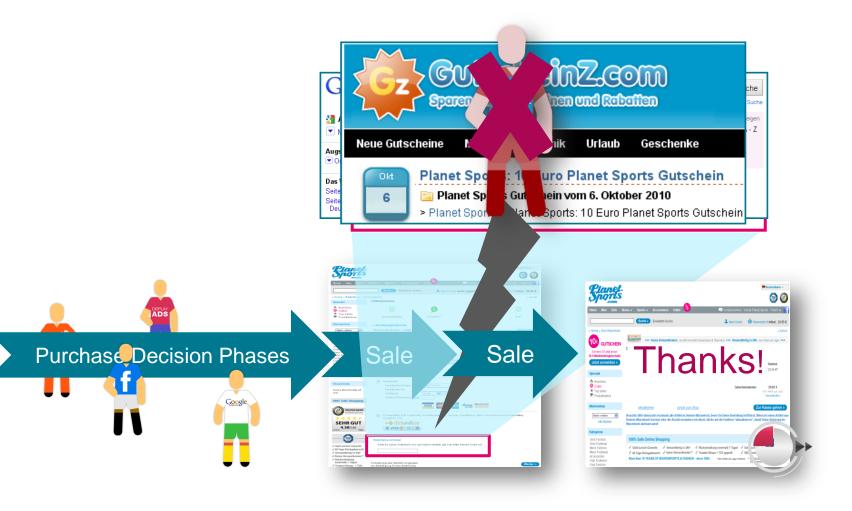

## Assigning Functions to Campaigns Phases of Purchase Decision Making

С

In this stage of purchase decision making all marketing efforts aim at sensitizing the essomer to your topic and your brand. Instigate needs! Need for change, power, security etc.

# Phases of Purchase Decision Making

Awareness: Sensitize & Create Awareness!

Favorability: Satisfy the hunger for information!

Consideration: Support narrowing down alternatives!

#### Intent to Purchase:

Trigger the ultimate conversion decision!

#### **Pivotal to Success**

- Reach out to your target audience in all phases
- Phase-optimized campaign management