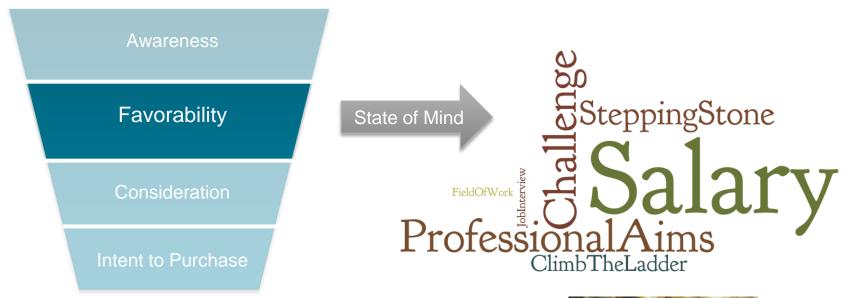

Offer value proposition. Be present when the potential customer is trying to satisfy his need for information

Support your customer's assessment of Consideration

In this highly competitive phase it's essential to provide the ultimate incentive to customers to convert to do so right now, right here

# Phases of Purchase Decision Making

Awareness: Sensitize & Create Awareness!

Favorability: Satisfy the hunger for information!

Consideration: Support narrowing down alternatives!