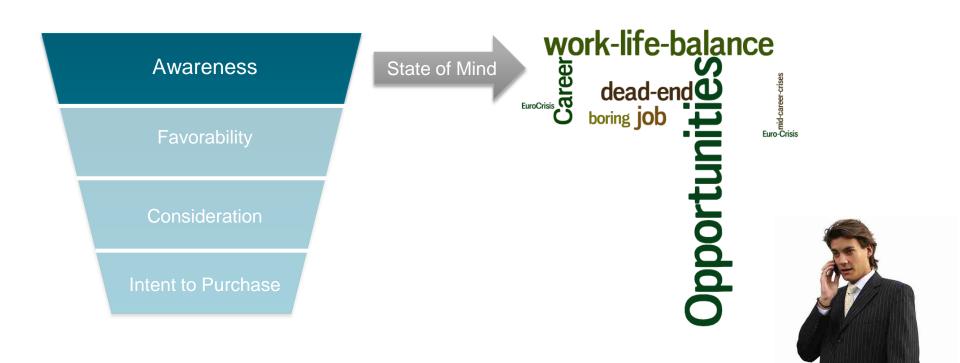

## Assigning Functions to Campaigns Phases of Purchase Decision Making

С

In this stage of purchase decision making all marketing efforts aim at sensitizing the essomer to your topic and your brand. Instigate needs! Need for change, power, security etc.

# Phases of Purchase Decision Making

Awareness: Sensitize & Create Awareness!

Favorability: Satisfy the hunger for information!

Consideration: Support narrowing down alternatives!