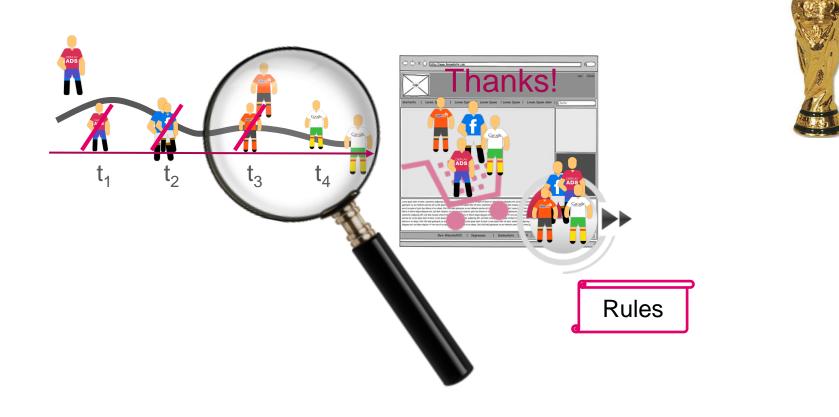

#### Address Target Audience in Intent to Purchase MediaDecision

**Phase-Based-Attribution** 

How it works -1 -

Everyone has duties and responsabilities.

So do campaigns.

Phase-related duties and responsabilities.

Campaigns get rewarded when completing their phase-related duties.

How it works -2-

**Options of Weighing Phases** 

You decide. For example like this:

# Case Study

Customer Journey – Road to Success