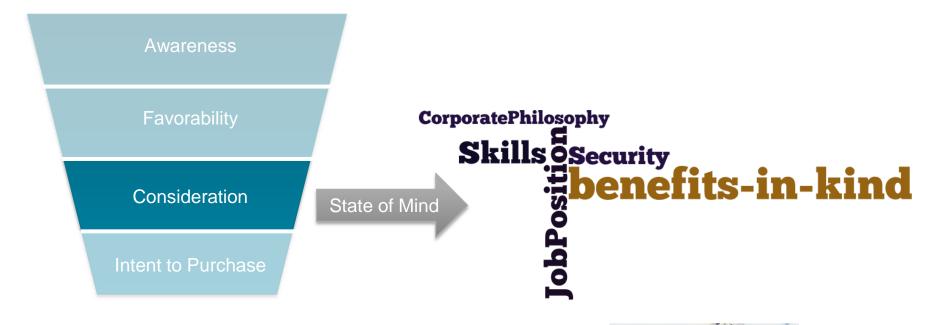

## Assigning Functions to Campaigns Phases of Purchase Decision Making

С

In this stage of purchase decision making all marketing efforts aim at sensitizing the essomer to your topic and your brand. Instigate needs! Need for change, power, security etc.

Offer value proposition. Be present when the potential customer is trying to satisfy his need for information

Support your customer's assessment of Consideration

In this highly competitive phase it's essential to provide the ultimate incentive to customers to convert to do so right now, right here

# Phases of Purchase Decision Making

Awareness: Sensitize & Create Awareness!

Favorability: Satisfy the hunger for information!

Consideration: Support narrowing down alternatives!