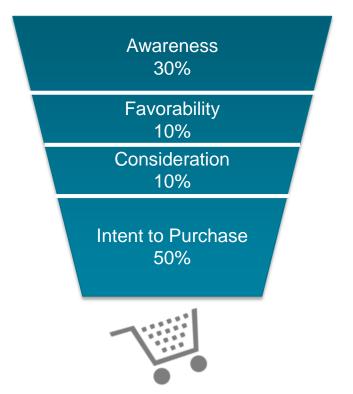

## Assigning Functions to Campaigns Phases of Purchase Decision Making

С

In this stage of purchase decision making all marketing efforts aim at sensitizing the essomer to your topic and your brand. Instigate needs! Need for change, power, security etc.

Offer value proposition. Be present when the potential customer is trying to satisfy his need for information

Support your customer's assessment of Consideration

In this highly competitive phase it's essential to provide the ultimate incentive to customers to convert to do so right now, right here

# Phases of Purchase Decision Making

Awareness: Sensitize & Create Awareness!

Favorability: Satisfy the hunger for information!

Consideration: Support narrowing down alternatives!

#### Intent to Purchase:

Trigger the ultimate conversion decision!